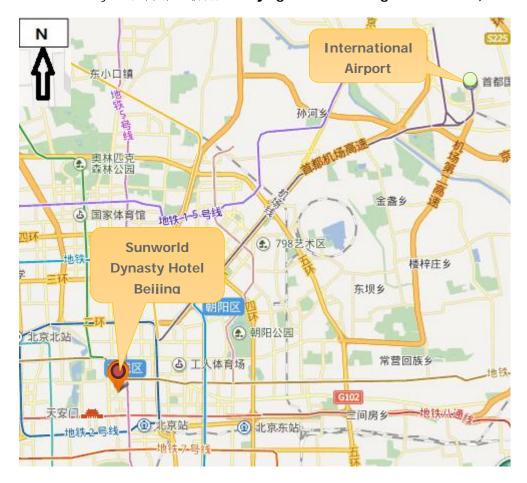

## From Beijing Capital International Airport to Sunworld Dynasty Hotel Beijing

Choice No.1 - Express Railway

## http://en.bcia.com.cn/traffic/taxi/index.shtml

For about 30 km, the cost is about 95 CNY during the daytime, and about 110 CNY at night (the cost depending on the traffic conditions). (**Sunworld Dynasty Hotel Beijing** - in Chinese and Pinyin: 北京天伦王朝酒店,**Beijing Tian Lun Wang Chao Jiudian**)