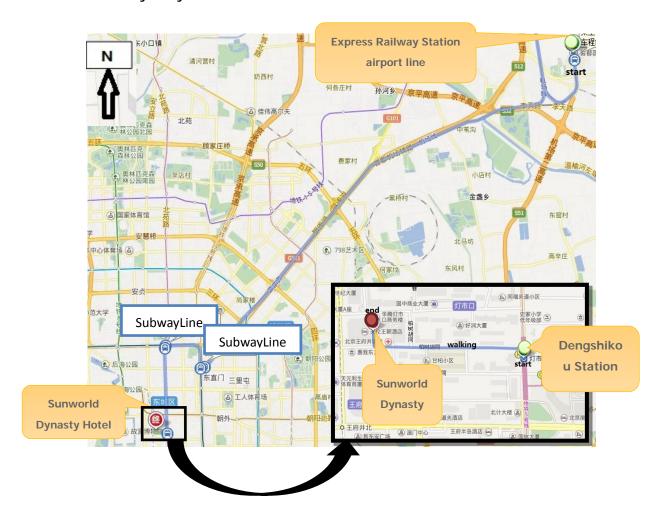

## http://en.bcia.com.cn/traffic/express/index.shtml

STEP 1. Taking the **Express Railway** (starting from the airport terminal 2 or 3) to **Dongzhimen Station**, and then transferring to **Subway Line 2** (outer ring). Please follow the signs in the subway station while transferring.

STEP 2. Taking the **Subway Line 2** (outer ring) for 1 stop to the **Yonghegong Lama Temple Station**, and then transferring to the **Subway Line 5**.

STEP 3. Taking the **Subway Line 5** (going to Songjiazhuang direction) for 4 stops to the **Dengshikou Station**, and taking the **Exit A** out. Walking for 610 meters to **Beijing Sunworld Dynasty Hotel**.