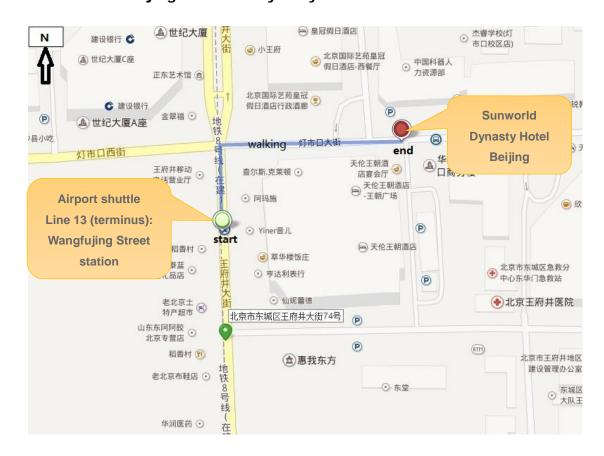

Choice No. 3 - Airport Shuttle Line 13

Please note: Time 11:00 and 13:00 (from the airport). Only two shuttles per day.

http://en.bcia.com.cn/traffic/airbus/index.shtml
Taking the Airport Shuttle Line 13 - (BCIA-Wangfujing Jinbao Street) to
Wangfujing Street station (Family Imperial-Court Hotel), it is about 200
meters' walk to Beijing Sunworld Dynasty Hotel.